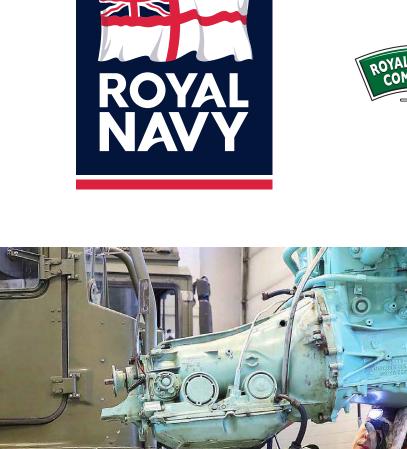

### **VEHICLE MECHANIC**

Vehicle Mechanics maintain the Royal Marines vehicle fleet, consisting of over 2,800 vehicles of different types