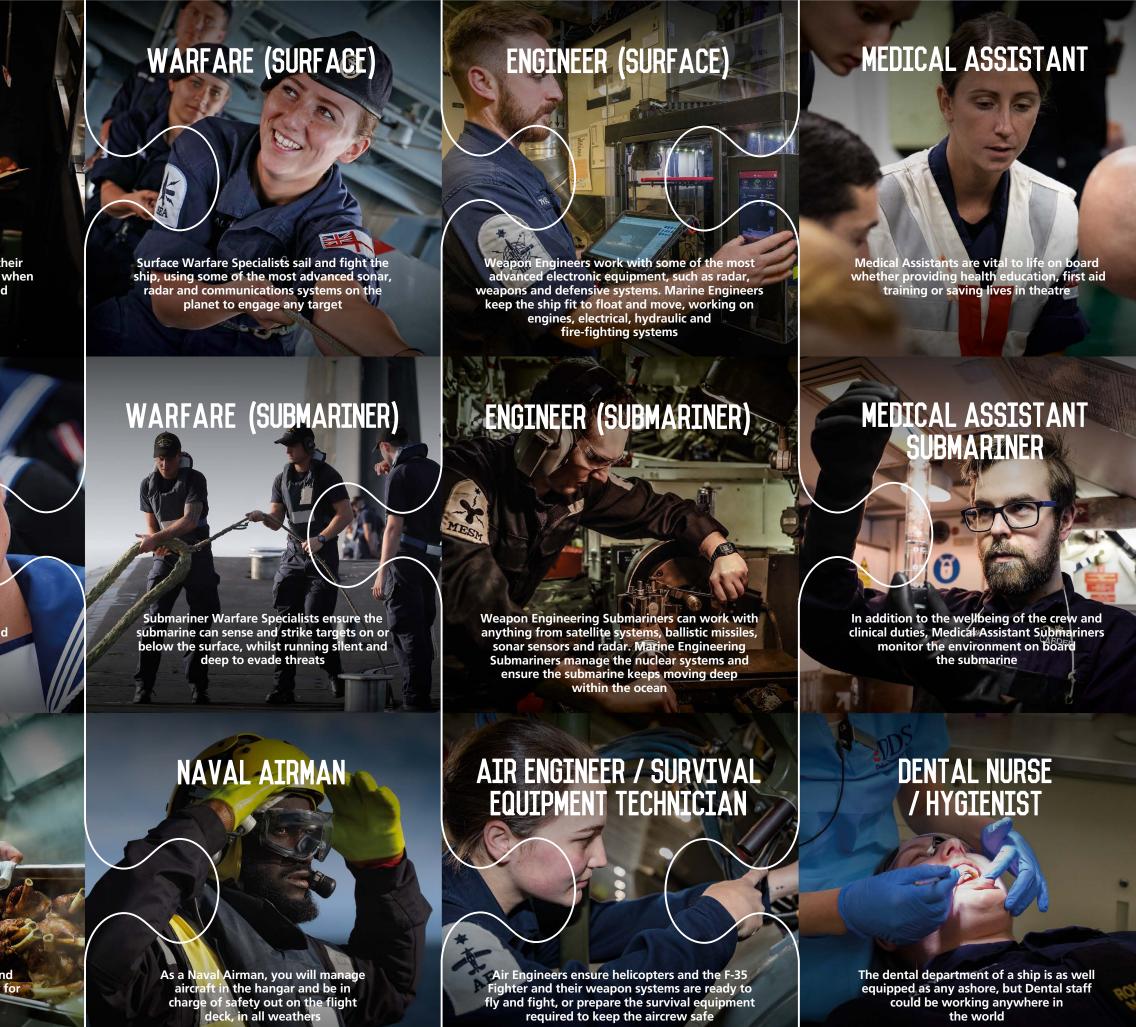

### ROYAL NAVY APPRENTICESHIPS WHERE DO YOU FIT IN?

PRINCESS ROYAL TRAINING AWARDS

SUPPLY CHAIN LOGISTICIAN Supply Chain Logisticians make sure their crewmates have everything they need, when they need it, anywhere in the world

the welfare of their crewmates

CHEF

From high-volume catering afloat and ashore, to fine dining and hospitality for VIPs, you'll run a supremely efficient operation

the world