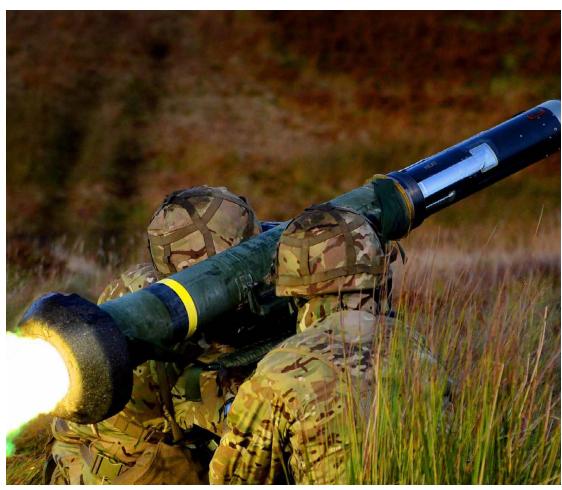

#### **HEAVY WEAPONS ANTI-TANK**

Heavy Weapons Anti-Tank specialists operate medium range anti-tank (Javelin) and heavy machine guns