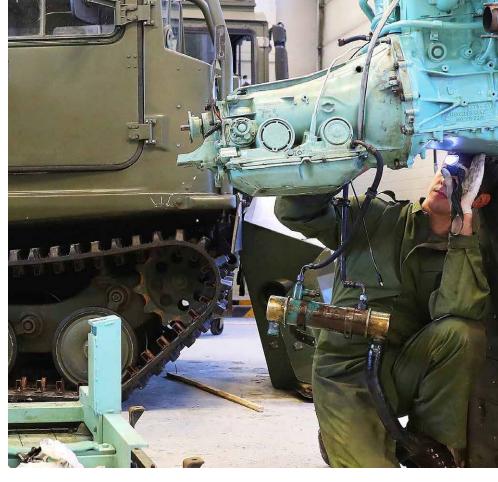

### **VEHICLE MECHANIC**

Vehicle Mechanics maintain the Royal Marines vehicle fleet, consisting of over 2,800 vehicles of different types