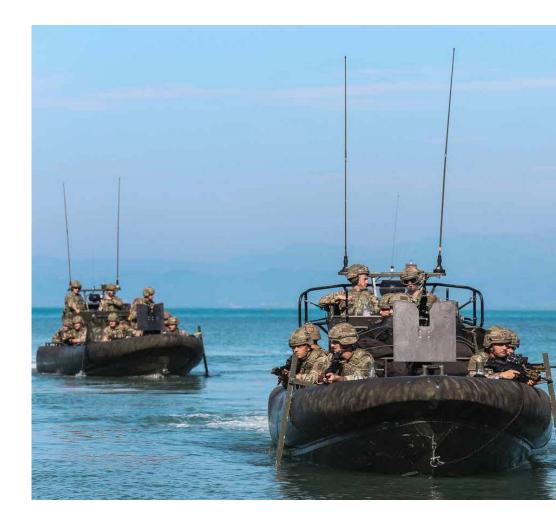

### **LANDING CRAFT**

Landing Craft operators provide Amphibious Advisors, Coxswains and craft to 3 Commando Brigade and the Fleet