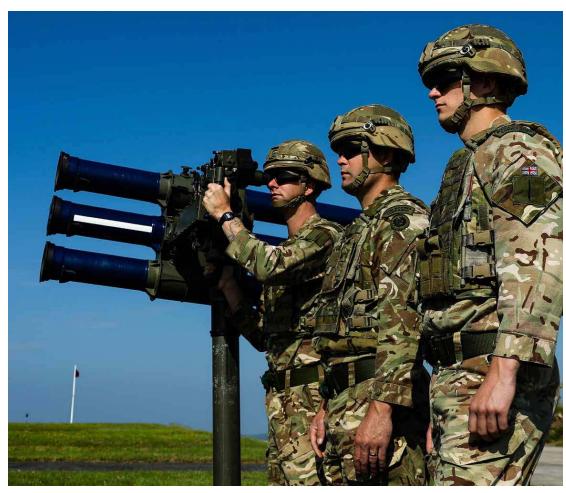

## HEAVY WEAPONS **AIR DEFENCE**

Heavy Weapons Air Defenders provide close air defence for 3 Commando Brigade, HM Ships and the Royal Fleet Auxiliary