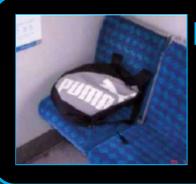

## Hidden?

- Has it been concealed or hidden from view?
- Bombs are unlikely to be left in locations such as this – where any unattended item will be noticed quickly.

## **Typical?**

- Is the item typical of what you would expect to find in this location?
- Most lost property is found in locations where people congregate

If after applying the HOT protocols you still believe the item to be suspicious