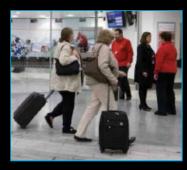

## Hidden?

- Has it been concealed or hidden from view?
- Bombs are unlikely to be left in locations such as this – where any unattended item will be noticed quickly.

## **Typical?**

- Is the item typical of what you would expect to find in this location?
- Most lost property is found in locations where people congregate

If after applying the HOT protocols you still believe the item to be suspicious